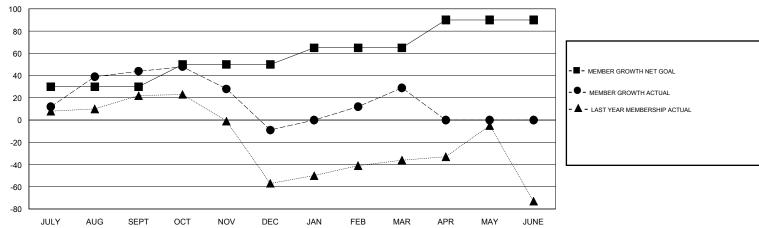

## GOALS AND ACTUAL MEMBERS CUMULATIVE

| DROPPED CLUBS: 4  DROPPED MEMBERS |     | 44 CLUBS OF 75 ADDED 1 OR MORE<br>NEW MEMBERS | GENDER DISTE<br>MALE<br>FEMALE  | 988 (63.66%)<br>564 (36.34%) |     |
|-----------------------------------|-----|-----------------------------------------------|---------------------------------|------------------------------|-----|
| DECEASED                          | 16  | CLICK HERE FOR CUMULATIVE  MEMBERSHIP DATA    | TOTAL FAMILY UNIT MEMBERS       |                              | 185 |
| CLUB CANCELLED                    | 0   |                                               |                                 |                              | 97  |
| OTHER 151                         |     |                                               | FAMILY MEMBERS PAYING HALF DUES |                              | 91  |
| TOTAL                             | 167 |                                               |                                 |                              |     |