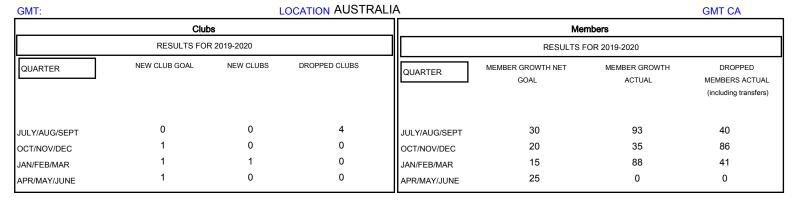

## MONTHLY MEMBERSHIP PROGRESS REPORT

## District 201N5

Results as of: 3/31/2020



## GOALS AND ACTUAL NEW CLUBS CUMULATIVE



## GOALS AND ACTUAL MEMBERS CUMULATIVE



| DROPPED CLUBS: 4  DROPPED MEMBERS |     | 44 CLUBS OF 75 ADDED 1 OR MORE<br>NEW MEMBERS | GENDER DISTE<br>MALE<br>FEMALE  | 988 (63.66%)<br>564 (36.34%) |     |
|-----------------------------------|-----|-----------------------------------------------|---------------------------------|------------------------------|-----|
| DECEASED                          | 16  | CLICK HERE FOR CUMULATIVE  MEMBERSHIP DATA    | TOTAL FAMILY UNIT MEMBERS       |                              | 185 |
| CLUB CANCELLED                    | 0   |                                               |                                 |                              | 97  |
| OTHER 151                         |     |