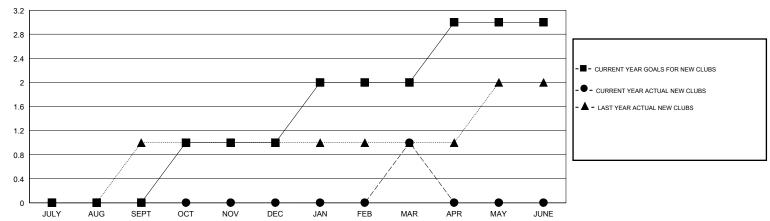

## MONTHLY MEMBERSHIP PROGRESS REPORT

## District 201N5

Results as of: 3/31/2020



## GOALS AND ACTUAL NEW CLUBS CUMULATIVE



## GOALS AND ACTUAL MEMBERS CUMULATIVE



| DROPPED CLUBS: 4  DROPPED MEMBERS |     | 44 CLUBS OF 75 ADDED 1 OR MORE<br>NEW MEMBERS | GENDER DISTE<br>MALE<br>FEMALE  | 988 (63.66%)<br>564 (36.34%) |     |
|-----------------------------------|-----|-----------------------------------------------|---------------------------------|------------------------------|-----|
| DECEASED                          | 16  | CLICK HERE FOR CUMULATIVE  MEMBERSHIP DATA    | TOTAL FAMILY UNIT MEMBERS       |                              | 185 |
| CLUB CANCELLED                    | 0   |                                               |                                 |                              | 97  |
| OTHER 151                         |     |                                               | FAMILY MEMBE